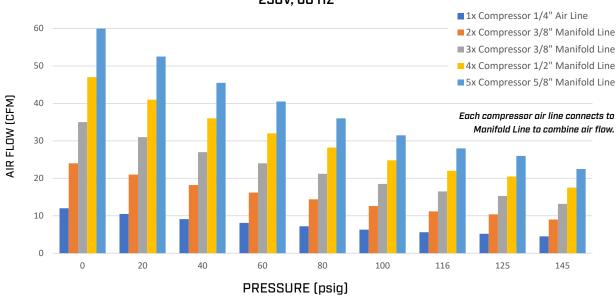

#### **SCALABILITY**

Instrument air demands range from very little to allot. The GAST 120R can scale up to meet large flow and pressure demands while you maintain the ability to meet those smaller demands.

#### 120R689-P101-N800NX SCALABLE PERFORMANCE - AIR FLOW 230V, 60 HZ