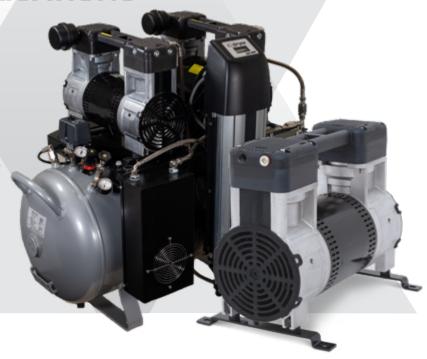

## 120R COMPRESSOR

# FOR METHANE ABATEMENT & INSTRUMENT AIR APPLICATIONS

Delivers higher air flow faster and with less energy consumption than the competition.

The new 2 horsepower GAST 120R rocking piston compressor is a rugged, reliable workhorse — and the most powerful rocking piston compressor on the market. It's built from the ground up to meet your system's pneumatic requirements in a smaller footprint, deliver a long life of outstanding performance, and lower your total cost of ownership.

### MORE AIR FLOW AT PRESSURE WITH LESS AMP DRAW.

The GAST 120R delivers airflow capacity up to 12 cfm and pressure to 145 psi and does it using less energy — you get higher performance in an air compressor that costs less to run.

## ABILITY TO REPLACE MULTIPLE LESS POWERFUL COMPRESSORS WITH ONE UNIT.

The 2 HP GAST 120R meets pneumatic requirements faster than multiple compressors do. With fewer components to maintain, the 120R delivers higher performance with a lower total cost of ownership.

## MEETS LARGER PRESSURE REQUIREMENTS IN LESS SPACE.

The GAST 120R is more powerful, yet smaller and lighter, than any other twin cylinder rocking piston air compressor on the market.