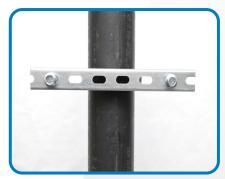

Mount bracket using pipe clamp

Hang system on bracket

Secure lower pipe clamp

\*All Riser Mount Hardware Included

SCAN HERE TO LEARN MORE!

A Unit of IDEX Corporation 2300 M-139 Highway, Benton Harbor, MI 49022 Office: 269-927-5767 | Tech: 269-934-1112