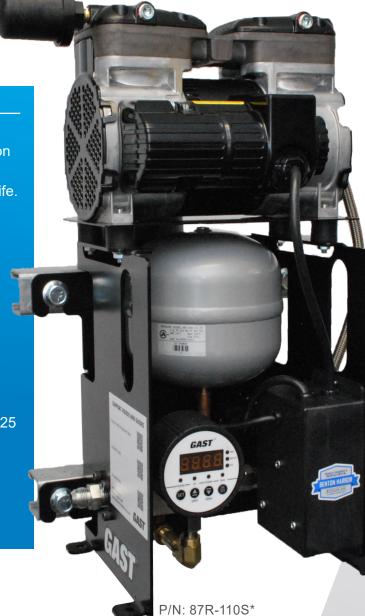

## **NEW! RISER MOUNT AIR COMPRESSOR**

**KEY BENEFITS** 

#### **WORLD CLASS**

- Ultra quiet rocking piston compressor
- Industrial grade. Long life.

### **ADJUSTABLE DIGITAL PRESSURE SWITCH**

- Wide pressure setting range for a variety of dry valves
- Password lockout capable for safety

#### **VERSATILE DESIGN**

- Rated for systems up to 300 gallons at 40 PSI. 725 gallons at 18 PSI.
- Dedicated air tank prevents short cycling
- Frame can be riser, wall or floor mounted

**Innovative Mounting** easy as 1,2,3...